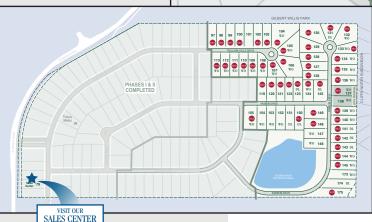

## the perfect combination for your new home!

GILBERT WILLIS PARK

EACH HOMESITE IS DESIGNED TO BLEND WITH THE NATURAL FEATURES OF THE LANDSCAPE AND THE COMMUNITY.

SOLD SOLD 104 131 130 100 101 102 103 132 99 97 98 WO DL W0 105 129 133 WO SOLD SOLD WO TRILLIUM HILLS DRIVE SUBDIVISION 128 134 WO 113 112 111 110 109 108 SOLD SOLD 106 SOLD SOLD SOLD SOLD SOLD SOLD SOLD 127 WO 135 WO 107 WO WO WO WO WO WO WO SOLD 126 FFS NORTH 136 WO SOLD SOLD SOLD SOLE SOLD DL WO DL WO 137 119 120 123 125 121 122 124 138 WO YASMIN DRIVE SOLD 139 WO 153 152 SOLD 149 155 154 151 150 SOLD SOLD 140 WO SOLD 148 WO WO wo WO DL DL **141** DL WO 147 142 DL WO 146 143 DL 144 WO **LEGEND 145** WO WO = Walkout basement 173 WO DL = Daylight basement Walkout and daylight design may vary per lot and per plan. **174** DL Plan updated as of April 2020 175 RANEEM DRIVE 129 O 133 WO

Spacious homesites along winding streets ending in private cul-de-sacs comprise Hills of Loon Lake. This beautiful new home community features timeless architecture and quality-built homes.

For information contact our sales team