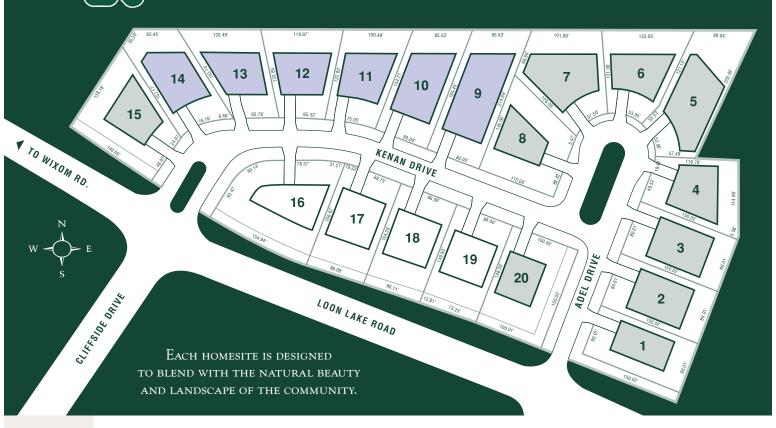

## WIXOM, MICHIGAN

Exceptional Homes. Exceptional Location.

DAYLIGHT BASEMENT WALKOUT BASEMENT STANDARD BASEMENT

Cliffs North features timeless architecture, desirable design elements and unsurpassed build quality. Enjoy craftsmen-inspired home designs, nestled in an intimate family-friendly community within the Walled Lake School District. The thoughtful combination of natural details and well-suited amenities makes Cliffs North the perfect place to call home.